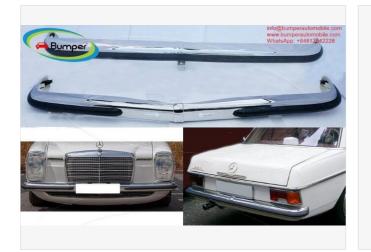

#### DESCRIPTION

Mercedes Benz W114/W115 saloon series2 bumper new (For: Mercedes-Benz) (1968-1976) One set bumper including: One front bumper in 2 parts, a cover, 2x rubber trims One rear bumper in 2 parts, a cover, rubber trims. Bolts and screws. Bumper is copied from the original in shape, size and is perfectly comparable to the original bumper. Bumper is made from 304 stainless steel (it never rust, even at different temperatures), After the bumper is finished, it is polished to high gloss. It looks like chrome. The inside of the bumper is painted with many layers, making it smoother and more beautiful. Please see the link: bumperautomobile.com/mercedes-w114-w115-sedan-series-2-bumper.html Besides this bumper, I also have bumpers Mercedes W114 W115 coupe and sedan series 1, W121 190SL, 300SL, W107, W108, W111 Coupe and Sedan, W113, W120 W121, W180 and some other types Mercedes. The current bumper models we have: Mercedes, Datsun, BMW, Volvo, Volkswagen, Jaguar, Ford, Opel, Triumph.... The choice for your car: luxury – class. If you need bumpers for any classic car, please contact. We can support for you: bumperautomobile.com Email: amy.bumperautomobile@gmail.com or info@bumperautomobile.com WhatsApp: +84976133731; +84812842228 Facebook: facebook.com/tienbumper.tran.5/ Instagram: instagram.com/bumperautomobile/ Website: bumperautomobile.com

#### **ITEM IMAGES**

Price £2