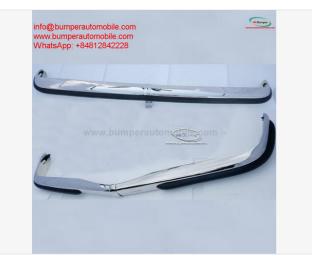

#### DESCRIPTION

Mercedes Benz W114/W115 saloon series2 bumper new (For: Mercedes-Benz) (1968-1976) One set bumper including: One front bumper in 2 parts, a cover, 2x rubber trims One rear bumper in 2 parts, a cover, rubber trims. Bolts and screws. Bumper is copied from the original in shape, size and is perfectly comparable to the original bumper. Bumper is made from 304 stainless steel (it never rust, even at different temperatures), After the bumper is finished, it is polished to high gloss. It looks like chrome. The inside of the bumper is painted with many layers, making it smoother and more beautiful. Please see the link: bumperautomobile.com/mercedes-w114-w115-sedan-series-2-bumper.html Besides this bumper, I also have bumpers Mercedes W114 W115 coupe and sedan series 1, W121 190SL, 300SL, W107, W108, W111 Coupe and Sedan, W113, W120 W121, W180 and some other types Mercedes. The current bumper models we have: Mercedes, Datsun, BMW, Volvo, Volkswagen, Jaguar, Ford, Opel, Triumph.... The choice for your car: luxury – class. If you need bumpers for any classic car, please contact. We can support for you: bumperautomobile.com Email: amy.bumperautomobile@gmail.com or info@bumperautomobile.com WhatsApp: +84976133731; +84812842228 Facebook: facebook.com/tienbumper.tran.5/ Instagram: instagram.com/bumperautomobile/ Website: bumperautomobile.com

#### **ITEM IMAGES**

Price £2