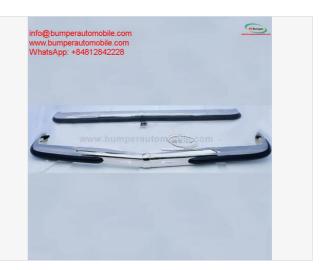

#### DESCRIPTION

Mercedes Benz W114/W115 saloon series2 bumper new (For: Mercedes-Benz) (1968-1976) One set bumper including: One front bumper in 2 parts, a cover, 2x rubber trims One rear bumper in 2 parts, a cover, rubber trims. Bolts and screws. Bumper is copied from the original in shape, size and is perfectly comparable to the original bumper. Bumper is made from 304 stainless steel (it never rust, even at different temperatures), After the bumper is finished, it is polished to high gloss. It looks like chrome. The inside of the bumper is painted with many layers, making it smoother and more beautiful. Please see the link: bumperautomobile.com/mercedes-w114-w115-sedan-series-2-bumper.html Besides this bumper, I also have bumpers Mercedes W114 W115 coupe and sedan series 1, W121 190SL, 300SL, W107, W108, W111 Coupe and Sedan, W113, W120 W121, W180 and some other types Mercedes. The current bumper models we have: Mercedes, Datsun, BMW, Volvo, Volkswagen, Jaguar, Ford, Opel, Triumph.... The choice for your car: luxury – class. If you need bumpers for any classic car, please contact. We can support for you: bumperautomobile.com Email: amy.bumperautomobile@gmail.com or info@bumperautomobile.com WhatsApp: +84976133731; +84812842228 Facebook: facebook.com/tienbumper.tran.5/ Instagram: instagram.com/bumperautomobile/ Website: bumperautomobile.com

#### **ITEM IMAGES**

Price £2