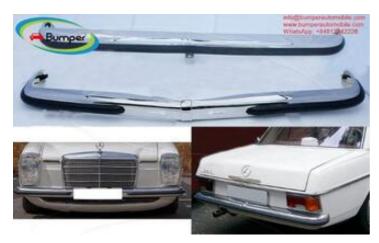

#### DESCRIPTION

Mercedes Benz W114/W115 saloon series2 bumper new (For: Mercedes-Benz) (1968-1976) One set bumper including: One front bumper in 2 parts, a cover, 2x rubber trims One rear bumper in 2 parts, a cover, rubber trims. Bolts and screws. Bumper is copied from the original in shape, size and is perfectly comparable to the original bumper. Bumper is made from 304 stainless steel (it never rust, even at different temperatures), After the bumper is finished, it is polished to high gloss. It looks like chrome. The inside of the bumper is painted with many layers, making it smoother and more beautiful. Please see the link: bumperautomobile.com/mercedes-w114-w115-sedan-series-2-bumper.html Besides this bumper, I also have bumpers Mercedes W114 W115 coupe and sedan series 1, W121 190SL, 300SL, W107, W108, W111 Coupe and Sedan, W113, W120 W121, W180 and some other types Mercedes. The current bumper models we have: Mercedes, Datsun, BMW, Volvo, Volkswagen, Jaguar, Ford, Opel, Triumph.... The choice for your car: luxury – class. If you need bumpers for any classic car, please contact. We can support for you: bumperautomobile.com Email: amy.bumperautomobile@gmail.com or info@bumperautomobile.com WhatsApp: +84976133731; +84812842228 Facebook: facebook.com/tienbumper.tran.5/ Instagram: instagram.com/bumperautomobile/ Website: bumperautomobile.com

#### **ITEM IMAGES**

Price £2