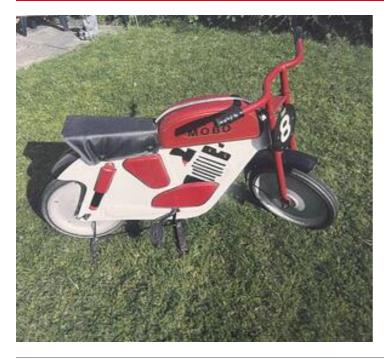

# Miscellaneous Tractors & Machinery MOBO Pedal Operated Child's toy motorcycle

Price £150

#### **DESCRIPTION**

36" L 24"H and 11" wheels. Collect only.

### **AD INFORMATION**

Model:

MOBO Pedal Operated Child's toy motorcycle

VAT applicable?: No

**Region:** East Midlands