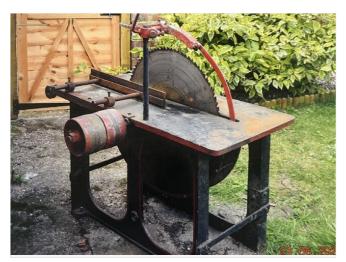

## Miscellaneous Tractors & Machinery Cast iron sawbench

Price £200

#### DESCRIPTION

Belt driven approx. 30" blade comes with brand new rip 6 cross cut blade, no offers.

| AD INFORMATION   |                    |
|------------------|--------------------|
| Model:           | Cast iron sawbench |
| VAT applicable?: | No                 |
| Region:          | East Midlands      |

# Miscellaneous Tractors & Machinery Cast iron sawbench

Price £200