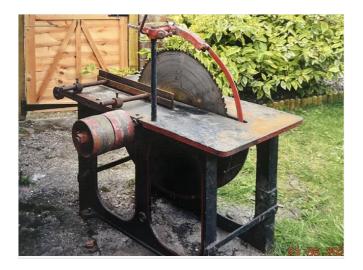

## **Miscellaneous Tractors & Machinery Cast iron sawbench**

Price £200

#### **DESCRIPTION**

Belt driven approx. 30" blade comes with brand new rip 6 cross cut blade, no offers.

#### **AD INFORMATION**

Model: Cast iron sawbench

VAT applicable?:

**Region:** East Midlands