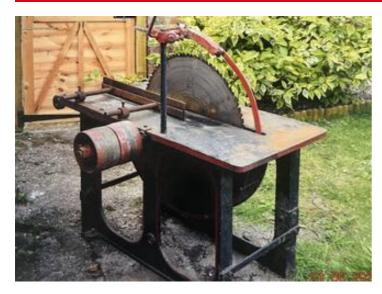

## **Miscellaneous Tractors & Machinery Cast iron sawbench**

Price £200

#### **DESCRIPTION**

Belt driven approx. 30" blade comes with brand new rip 6 cross cut blade, no offers.

#### **AD INFORMATION**

Model: Cast iron sawbench

VAT applicable?:

**Region:** East Midlands