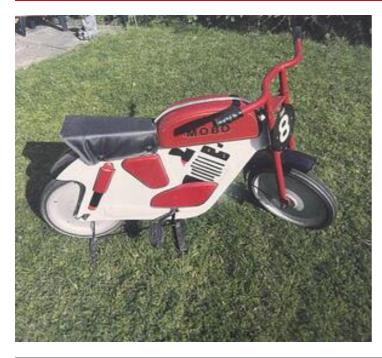

# Miscellaneous Cars MOBO Pedal Operated Child's toy motorcycle

Price £150

#### **DESCRIPTION**

36" L 24"H and 11" wheels. Collect only.

### **AD INFORMATION**

Model:

MOBO Pedal Operated Child's toy motorcycle

VAT applicable?: No

**Region:** East Midlands