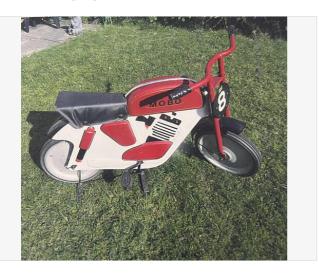

# Miscellaneous Cars MOBO Pedal Operated Child's toy motorcycle

Price £150

#### **DESCRIPTION**

36" L 24"H and 11" wheels. Collect only.

### **AD INFORMATION**

Model:

MOBO Pedal Operated Child's toy motorcycle

VAT applicable?: No

**Region:** East Midlands