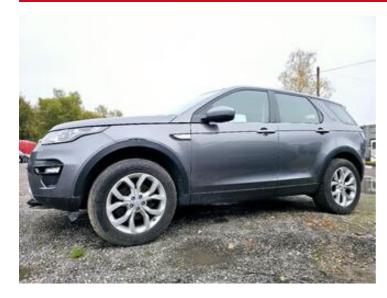

#### **DESCRIPTION**

Land Rover Discovery Sport 2.0 Diesel Automatic (Spares/Repair). \*Fix it up and potentially resell for a profit\*. Key Details: Model: Land Rover Discovery Sport. Engine: 2.0 Diesel Automatic. Condition: Non-Runner (requires engine replacement). MOT Valid Until: April 2025. Mileage: 119300. HPI clear. 2 Keys. Log Book available. Estate 7 seater folding seats. Auto. Diesel. Car Reg GU65AZP. Bodywork, interior, tyres and alloys in good condition as per pictures. Condition: Engine abruptly stopped and won't start bottom end is gone. The vehicle is currently non-operational and requires a replacement engine. It is an ideal candidate for someone interested in a repair project or who needs parts for another Discovery Sport. Please only make sensible offers within the price bracket. No time wasters! All information is listed and see photos. The buyer is responsible for towing the vehicle away or arranging for repairs at the Land Rover Specialist NG24 where it's currently parked. Vehicle is sold for spares or repairs. Returns are not accepted, and no warranty implied! If you have any questions, feel free to message me. Thanks for viewing.