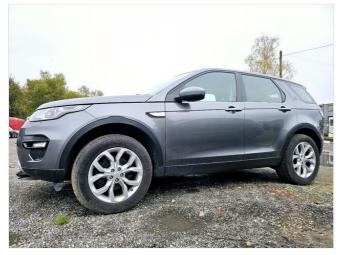

#### **DESCRIPTION**

Land Rover Discovery Sport 2.0 Diesel Automatic (Spares/Repair). \*Fix it up and potentially resell for a profit\*. Key Details: Model: Land Rover Discovery Sport. Engine: 2.0 Diesel Automatic. Condition: Non-Runner (requires engine replacement). MOT Valid Until: April 2025. Mileage: 119300. HPI clear. 2 Keys. Log Book available. Estate 7 seater folding seats. Auto. Diesel. Car Reg GU65AZP. Bodywork, interior, tyres and alloys in good condition as per pictures. Condition: Engine abruptly stopped and won't start bottom end is gone. The vehicle is currently non-operational and requires a replacement engine. It is an ideal candidate for someone interested in a repair project or who needs parts for another Discovery Sport. Please only make sensible offers within the price bracket. No time wasters! All information is listed and see photos. The buyer is responsible for towing the vehicle away or arranging for repairs at the Land Rover Specialist NG24 where it's currently parked. Vehicle is sold for spares or repairs. Returns are not accepted, and no warranty implied! If you have any questions, feel free to message me. Thanks for viewing.