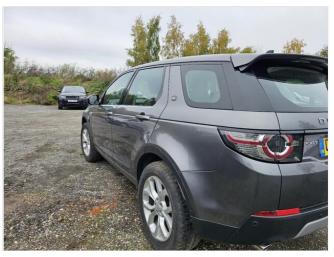

#### **DESCRIPTION**

Land Rover Discovery Sport 2.0 Diesel Automatic (Spares/Repair). \*Fix it up and potentially resell for a profit\*. Key Details: Model: Land Rover Discovery Sport. Engine: 2.0 Diesel Automatic. Condition: Non-Runner (requires engine replacement). MOT Valid Until: April 2025. Mileage: 119300. HPI clear. 2 Keys. Log Book available. Estate 7 seater folding seats. Auto. Diesel. Car Reg GU65AZP. Bodywork, interior, tyres and alloys in good condition as per pictures. Condition: Engine abruptly stopped and won't start bottom end is gone. The vehicle is currently non-operational and requires a replacement engine. It is an ideal candidate for someone interested in a repair project or who needs parts for another Discovery Sport. Please only make sensible offers within the price bracket. No time wasters! All information is listed and see photos. The buyer is responsible for towing the vehicle away or arranging for repairs at the Land Rover Specialist NG24 where it's currently parked. Vehicle is sold for spares or repairs. Returns are not accepted, and no warranty implied! If you have any questions, feel free to message me. Thanks for viewing.