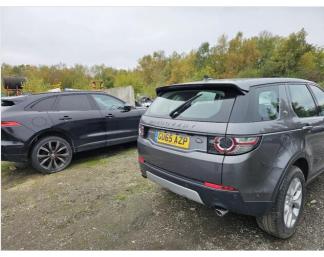

#### **DESCRIPTION**

Land Rover Discovery Sport 2.0 Diesel Automatic (Spares/Repair). \*Fix it up and potentially resell for a profit\*. Key Details: Model: Land Rover Discovery Sport. Engine: 2.0 Diesel Automatic. Condition: Non-Runner (requires engine replacement). MOT Valid Until: April 2025. Mileage: 119300. HPI clear. 2 Keys. Log Book available. Estate 7 seater folding seats. Auto. Diesel. Car Reg GU65AZP. Bodywork, interior, tyres and alloys in good condition as per pictures. Condition: Engine abruptly stopped and won't start bottom end is gone. The vehicle is currently non-operational and requires a replacement engine. It is an ideal candidate for someone interested in a repair project or who needs parts for another Discovery Sport. Please only make sensible offers within the price bracket. No time wasters! All information is listed and see photos. The buyer is responsible for towing the vehicle away or arranging for repairs at the Land Rover Specialist NG24 where it's currently parked. Vehicle is sold for spares or repairs. Returns are not accepted, and no warranty implied! If you have any questions, feel free to message me. Thanks for viewing.