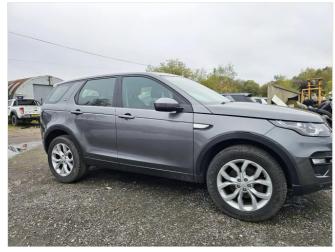

#### **DESCRIPTION**

Land Rover Discovery Sport 2.0 Diesel Automatic (Spares/Repair). \*Fix it up and potentially resell for a profit\*. Key Details: Model: Land Rover Discovery Sport. Engine: 2.0 Diesel Automatic. Condition: Non-Runner (requires engine replacement). MOT Valid Until: April 2025. Mileage: 119300. HPI clear. 2 Keys. Log Book available. Estate 7 seater folding seats. Auto. Diesel. Car Reg GU65AZP. Bodywork, interior, tyres and alloys in good condition as per pictures. Condition: Engine abruptly stopped and won't start bottom end is gone. The vehicle is currently non-operational and requires a replacement engine. It is an ideal candidate for someone interested in a repair project or who needs parts for another Discovery Sport. Please only make sensible offers within the price bracket. No time wasters! All information is listed and see photos. The buyer is responsible for towing the vehicle away or arranging for repairs at the Land Rover Specialist NG24 where it's currently parked. Vehicle is sold for spares or repairs. Returns are not accepted, and no warranty implied! If you have any questions, feel free to message me. Thanks for viewing.