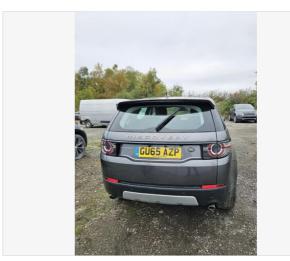

#### **DESCRIPTION**

Land Rover Discovery Sport 2.0 Diesel Automatic (Spares/Repair). \*Fix it up and potentially resell for a profit\*. Key Details: Model: Land Rover Discovery Sport. Engine: 2.0 Diesel Automatic. Condition: Non-Runner (requires engine replacement). MOT Valid Until: April 2025. Mileage: 119300. HPI clear. 2 Keys. Log Book available. Estate 7 seater folding seats. Auto. Diesel. Car Reg GU65AZP. Bodywork, interior, tyres and alloys in good condition as per pictures. Condition: Engine abruptly stopped and won't start bottom end is gone. The vehicle is currently non-operational and requires a replacement engine. It is an ideal candidate for someone interested in a repair project or who needs parts for another Discovery Sport. Please only make sensible offers within the price bracket. No time wasters! All information is listed and see photos. The buyer is responsible for towing the vehicle away or arranging for repairs at the Land Rover Specialist NG24 where it's currently parked. Vehicle is sold for spares or repairs. Returns are not accepted, and no warranty implied! If you have any questions, feel free to message me. Thanks for viewing.