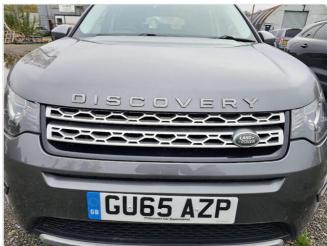

#### **DESCRIPTION**

Land Rover Discovery Sport 2.0 Diesel Automatic (Spares/Repair). \*Fix it up and potentially resell for a profit\*. Key Details: Model: Land Rover Discovery Sport. Engine: 2.0 Diesel Automatic. Condition: Non-Runner (requires engine replacement). MOT Valid Until: April 2025. Mileage: 119300. HPI clear. 2 Keys. Log Book available. Estate 7 seater folding seats. Auto. Diesel. Car Reg GU65AZP. Bodywork, interior, tyres and alloys in good condition as per pictures. Condition: Engine abruptly stopped and won't start bottom end is gone. The vehicle is currently non-operational and requires a replacement engine. It is an ideal candidate for someone interested in a repair project or who needs parts for another Discovery Sport. Please only make sensible offers within the price bracket. No time wasters! All information is listed and see photos. The buyer is responsible for towing the vehicle away or arranging for repairs at the Land Rover Specialist NG24 where it's currently parked. Vehicle is sold for spares or repairs. Returns are not accepted, and no warranty implied! If you have any questions, feel free to message me. Thanks for viewing.