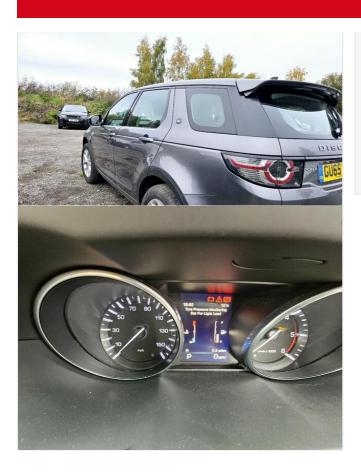

#### **DESCRIPTION**

Land Rover Discovery Sport 2.0 Diesel Automatic (Spares/Repair). \*Fix it up and potentially resell for a profit\*. Key Details: Model: Land Rover Discovery Sport. Engine: 2.0 Diesel Automatic. Condition: Non-Runner (requires engine replacement). MOT Valid Until: April 2025. Mileage: 119300. HPI clear. 2 Keys. Log Book available. Estate 7 seater folding seats. Auto. Diesel. Car Reg GU65AZP. Bodywork, interior, tyres and alloys in good condition as per pictures. Condition: Engine abruptly stopped and won't start bottom end is gone. The vehicle is currently non-operational and requires a replacement engine. It is an ideal candidate for someone interested in a repair project or who needs parts for another Discovery Sport. Please only make sensible offers within the price bracket. No time wasters! All information is listed and see photos. The buyer is responsible for towing the vehicle away or arranging for repairs at the Land Rover Specialist NG24 where it's currently parked. Vehicle is sold for spares or repairs. Returns are not accepted, and no warranty implied! If you have any questions, feel free to message me. Thanks for viewing.